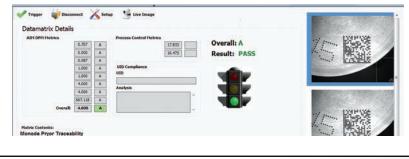

## Full UDI compliance software suite

## TRACEABLE-IT

From simple part identification to a fully integrated process using machine readable barcodes, Traceable-IT is the premier solution for marking, validating and tracking parts.

Traceable-IT is a versatile software suite engineered to meet the needs of all industries.

#### HOW IT WORKS

Traceable-IT tracks parts throughout the entire manufacturing lifecycle.

Utilizing a patented process, Traceable-IT provides a multitude of part identification solutions powerful enough to meet all standards and traceability requirements. A flexible database structure stores and enables real-time reports to optimize production decisions, manage inventory and better control manufacturing costs.