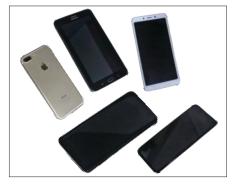

## Application supports on various mobiles & tablets

Independant Resting Legs

Combo Attachment

Carry Case for M3-155

Flange Marking Attachment Front Fixture with 'V' Groove without Magnets

**KioWare Application** 