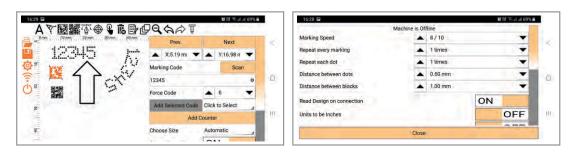

- MNSB Launcher App on Play Stores.
- Most simple user interface, very easy to learn and be an expert in few minutes.
- Available for Android, iOS and Windows Operating Systems.
- Multilingual user interface in 22 different languages
- Unlimited design data storage in the mobile or tablet or PC.
- Just create design and transfer/Sync to machine. No need to keep the App connected to the machine.
- QR Code and Datamatrix marking available at no extra cost.
- Use Mobile camera as barcode scanner from the App, no additional device required.
- Video Help on use of all features of the App available directly from the App.
- Easy to mark DXF, HPGL and PLT Files for marking logos
- Protect unauthorised access to designs with password protection and production mode working.
- Lock a Mobile/Tablet/PC to the marking machine to prevent unauthorised machine connections.
- Powerful features of Date based codes marking, Multiple reset options for incrementing counters and many more.
- Different marking depths for each block with 1 to 9 force codes.
- Kiosk Mode working: Use an optional Kiosk application on Android to lock all other Apps and use an Android Smart phone or Tablet as a dedicated controller. Completely lock the camera and other hardware features in this Kiosk working mode.