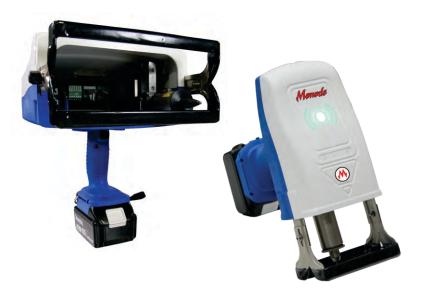

## BATTERY OPERATED M3 Series

- Light Weight
- App Based
- Works on Mobile/Tablet
- No delicate Screens/Keyboards
- Most economical to use ٠

- Most Compact Cordless handheld marker
- Available in 2 sizes, 50x30mm and 150x50mm
- The Lightest machines in the world with M353 : 2.4kg, M3155 : 3.4kg
- Powerful Li-ON Battery for longer life.
- Latest Electronic parts for long support life.
- Communication over Wifi Hotspot of machine, No other Wifi network required.
- Modular Electronic construction for easy and economical maintenance.
- Robust drop resistant plastic body made from 30% glass filled Nylon.