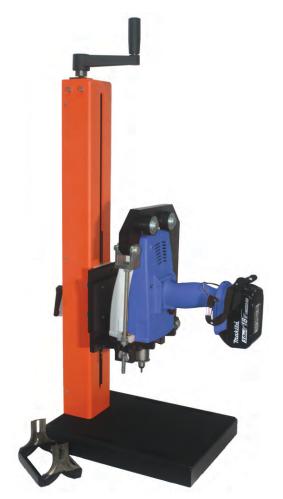

## Accessories

## Application supports on various mobiles & tablets

Independant Resting Legs

Combo Attachment

Carry Case for M3-155

Flange Marking Attachment Front Fixture with 'V' Groove without Magnets

**KioWare Application** 