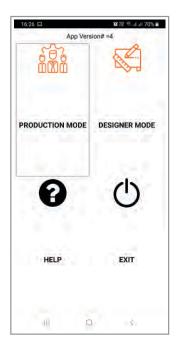

- MNSB Launcher App on Play Stores.
- Most simple user interface, very easy to learn and be an expert in few minutes.
- Available for Android, iOS and Windows Operating Systems.
- Multilingual user interface in 22 different languages
- Unlimited design data storage in the mobile or tablet or PC.
- Just create design and transfer/Sync to machine. No need to keep the App connected to the machine.
- QR Code and Datamatrix marking available at no extra cost.
- Use Mobile camera as barcode scanner from the App, no additional device required.
- Video Help on use of all features of the App available directly from the App.
- Easy to mark DXF, HPGL and PLT Files for marking logos
- Protect unauthorised access to designs with password protection and production mode working.
- Lock a Mobile/Tablet/PC to the marking machine to prevent unauthorised machine connections.
- Powerful features of Date based codes marking, Multiple reset options for incrementing counters and many more.
- Different marking depths for each block with 1 to 9 force codes.
- Kiosk Mode working: Use an optional Kiosk application on Android to lock all other Apps and use an Android Smart phone or Tablet as a dedicated controller. Completely lock the camera and other hardware features in this Kiosk working mode.