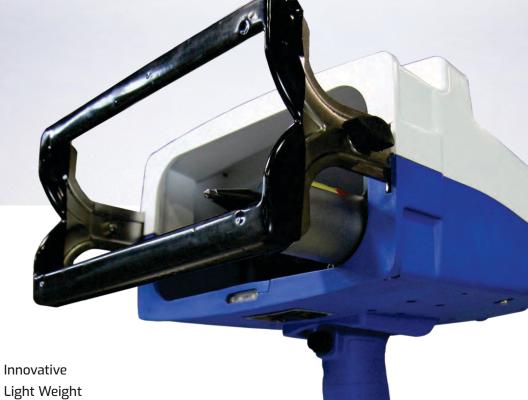

## BATTERY OPERATED M3 Series

- Light Weight
- App Based
- Works on Mobile/Tablet
- No delicate Screens/Keyboards
- Most economical to use ٠

- Most Compact Cordless handheld marker
- Available in 2 sizes, 50x30mm and 150x50mm
- The Lightest machines in the world with M353 : 2.4kg, M3155 : 3.4kg
- Powerful Li-ON Battery for longer life.
- Latest Electronic parts for long support life.
- Communication over Wifi Hotspot of machine, No other Wifi network required.
- Modular Electronic construction for easy and economical maintenance.
- Robust drop resistant plastic body made from 30% glass filled Nylon.