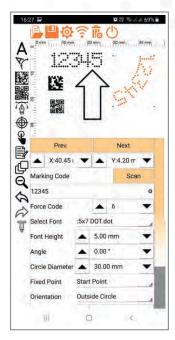

- MNSB Launcher App on Play Stores.
- Most simple user interface, very easy to learn and be an expert in few minutes.
- Available for Android, iOS and Windows Operating Systems.
- Multilingual user interface in 22 different languages
- Unlimited design data storage in the mobile or tablet or PC.
- Just create design and transfer/Sync to machine. No need to keep the App connected to the machine.
- QR Code and Datamatrix marking available at no extra cost.
- Use Mobile camera as barcode scanner from the App, no additional device required.
- Video Help on use of all features of the App available directly from the App.
- Easy to mark DXF, HPGL and PLT Files for marking logos
- Protect unauthorised access to designs with password protection and production mode working.
- Lock a Mobile/Tablet/PC to the marking machine to prevent unauthorised machine connections.
- Powerful features of Date based codes marking, Multiple reset options for incrementing counters and many more.
- Different marking depths for each block with 1 to 9 force codes.
- Kiosk Mode working: Use an optional Kiosk application on Android to lock all other Apps and use an Android Smart phone or Tablet as a dedicated controller. Completely lock the camera and other hardware features in this Kiosk working mode.