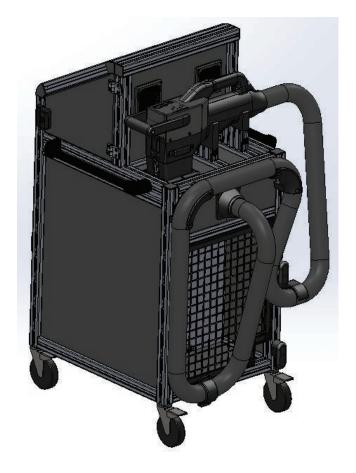

Safe
Large handles
Permanent marking
Ergonomic touchscreen

#### **Features**

- Interlocked safety switches
- Vacuum sensing and Protective guarding around aperture/mask makes our system the safest Portable Laser Marker on the market
- Dedicated trolley with inbuilt controller and ergonomic touchscreen for programming
- Large handles with start/stop trigger for easy positioning