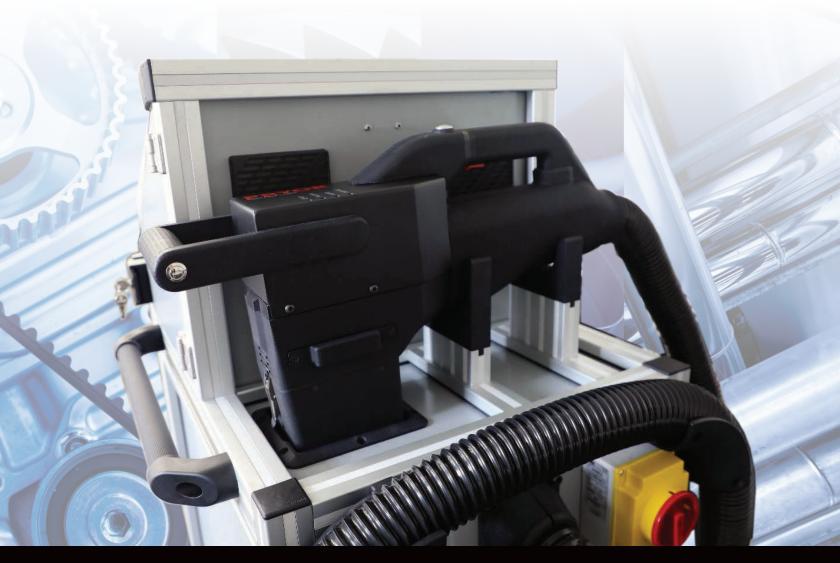

#### **Features**

- Interlocked safety switches
- Vacuum sensing and Protective guarding around aperture/mask makes our system the safest Portable Laser Marker on the market
- Dedicated trolley with inbuilt controller and ergonomic touchscreen for programming
- Large handles with start/stop trigger for easy positioning