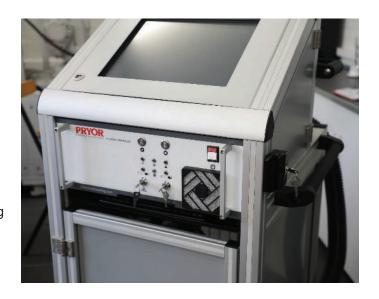

#### **Features**

- Interlocked safety switches
- Vacuum sensing and Protective guarding around aperture/mask makes our system the safest Portable Laser Marker on the market
- Dedicated trolley with inbuilt controller and ergonomic touchscreen for programming
- Large handles with start/stop trigger for easy positioning