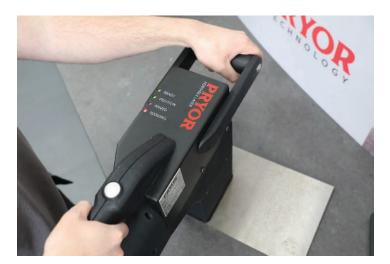

Safe
Large handles
Permanent marking
Ergonomic touchscreen

#### **Features**

- Interlocked safety switches
- Vacuum sensing and Protective guarding around aperture/mask makes our system the safest Portable Laser Marker on the market
- Dedicated trolley with inbuilt controller and ergonomic touchscreen for programming
- Large handles with start/stop trigger for easy positioning