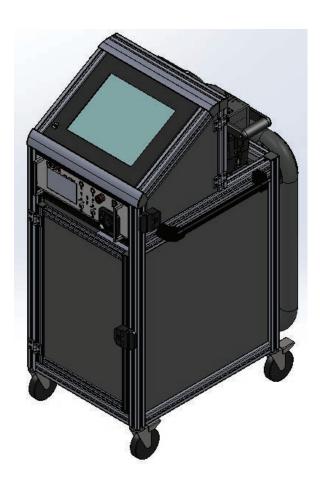

#### **Features**

- Interlocked safety switches
- Vacuum sensing and Protective guarding around aperture/mask makes our system the safest Portable Laser Marker on the market
- Dedicated trolley with inbuilt controller and ergonomic touchscreen for programming
- Large handles with start/stop trigger for easy positioning