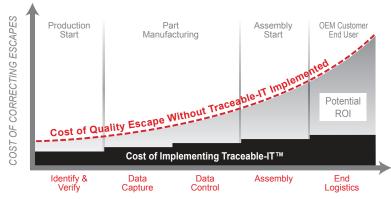

#### Traceable-IT can save during the production and installation lifecycle of a part.

ADDED VALUE FLOW

#### **HOW IT WORKS**

Traceable-IT tracks parts throughout the entire manufacturing lifecycle.

Utilizing a patented process, Traceable-IT provides a multitude of part identification solutions powerful enough to meet all standards and traceability requirements. A flexible database structure stores and enables real-time reports to optimize production decisions, manage inventory and better control manufacturing costs.