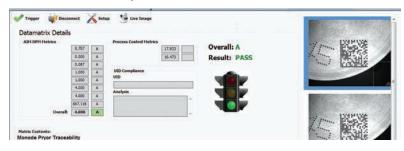

d tracking parts.

Traceable-IT is a versatile software suite engineered to meet the needs of all industries.

#### Traceable-IT can save during the production and installation lifecycle of a part.



ADDED VALUE FLOW

#### **HOW IT WORKS**

Traceable-IT tracks parts throughout the entire manufacturing lifecycle.

Utilizing a patented process, Traceable-IT provides a multitude of part identification solutions powerful enough to meet all standards and traceability requirements. A flexible database structure stores and enables real-time reports to optimize production decisions, manage inventory and better control manufacturing costs.

For more information: www.traceable-it.com



**MARKING TECHNOLOGY** 

(Pin, Laser, Etch & more)





**PART TRACKING** 



#### **EASY, END-USER INTERFACE**





When identification is critical for traceability or product impact, a quality mark is required. Monode combines creative engineering with a full range of marking solutions to meet your needs. Over a half-century of progress as a trusted "parts marking problem solver" ...that's Monode!



**Quality Marking Equipment with** Integrated Machine Vision Solutions